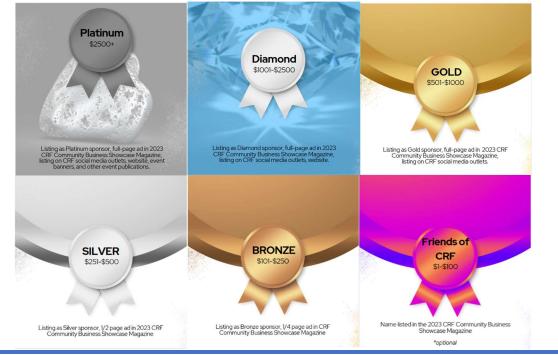

## The increments are \$1-100 Friends of CRF, \$101-250 Bronze: \$251-\$500 Silver, \$501-\$1500 Gold, \$2500 Platinum

Become a sponsor in the monumental cause to move communities forward in CommUNITY!